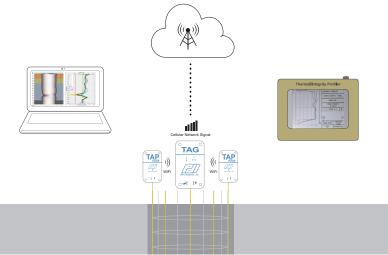

## **Thermal Integrity Profiling Services (TIP) with GRL Engineers**

From initial project planning to providing data reports, GRL Engineers, Inc., provides Thermal Integrity Profiling services (TIP) from start to finish. GRL offers installation, monitoring, analysis and reporting of TIP data and results through our cloud based (ATLAS) data transmission system. In addition, GRL is able to assist with remedial consultation of anomalies identified from TIP results.

## **GRL Engineer Advantages**

- Proper installation of Thermal Wire<sup>®</sup> cables; no additional training required
- Real-time data access in ATLAS secure data management cloud
- End-to-end project management and coordination
- Transparent data analysis and reporting